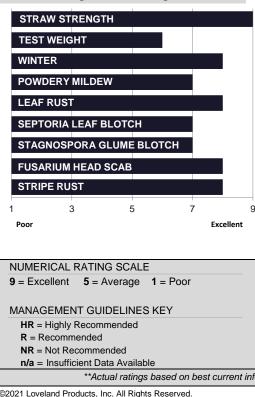

#### **Agronomic Ratings**

|              | Agronomic Traits |            |
|--------------|------------------|------------|
| Maturity     | Early            | Straw Stre |
| Grain Color  | Red              | Test Weigl |
| Plant Height | Medium-Short     | Winter Har |
| Head Type    | Awnless          | Metribuzin |

| Hessian Fly <b>1</b> |
|----------------------|
| Leaf Rust 8          |
| Stripe Rust 8        |
| Powdery Mildew 7     |
| Septoria Leaf Botch7 |

### Soil Adaptability

| Sand to Sandy Loams NR       |
|------------------------------|
| Silt Loam to Loams HR        |
| Clay Loam to Clays <b>HR</b> |
| Poorly Drained NR            |

|                 | Straw Strength             | Excellent |  |  |
|-----------------|----------------------------|-----------|--|--|
|                 | Test Weight                | Good      |  |  |
| n-Short         | Winter Hardiness           | Excellent |  |  |
| s               | Metribuzin Tolerance       | n/a       |  |  |
| Disease Ratings |                            |           |  |  |
|                 | Stagnospora Glume Blotch   | 7         |  |  |
|                 | Fusarium Head Scab         | 8         |  |  |
|                 | Yellow Mosaic (WSSM)       | n/a       |  |  |
|                 | Soil Borne Mosaic Virus    | 8         |  |  |
|                 | Barley Yellow Dwarf Virus. | 6         |  |  |
|                 |                            |           |  |  |