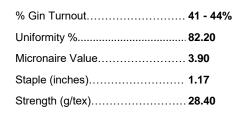

#### Fiber Quality Averages\*

 Enhanced with the Bollgard® 3 XtendFlex® trait

Management Comments

- Adapted to Texas, Delta, and Southeast
- Medium plant height with semi-smooth leaf characteristics
- · Good fiber quality and emergence
- Recommended for dryland or irrigated acres
- Manage aggressively with plant growth regulators starting at 8-10 nodes
- Will maximize weed control with tolerance to dicamba, glyphosate and glufosinate