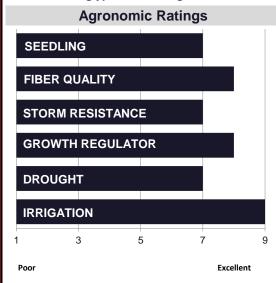

Ratings Key: 9 = Excellent, 5 = Average, 1 = Poor, HR = Highly Recommended, R = Recommended, N = Not Recommended, n/a=Testing not complete. \*\*Actual ratings based on best current information available and may be affected by changing environmental and management conditions\*\*