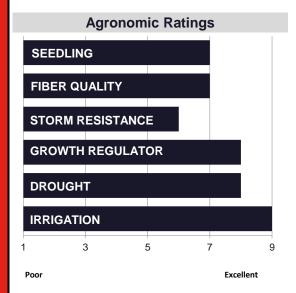

Ratings Key: 9 = Excellent, 5 = Average, 1 = Poor, HR = Highly Recommended, R = Recommended, N = Not Recommended, n/a=Testing not complete.

\*\*Actual ratings based on best current information available and may be affected by changing environmental and management conditions\*\*