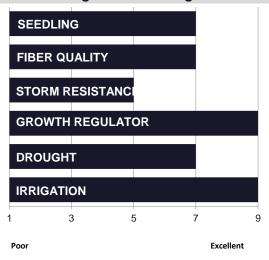

**Agronomic Ratings** 

Ratings Key: 9 = Excellent, 5 = Average, 1 = Poor, HR = Highly Recommended, R = Recommended, N = Not Recommended, n/a=Testing not complete.

\*\*Actual ratings based on best current information available and may be affected by changing environmental and management conditions\*\*