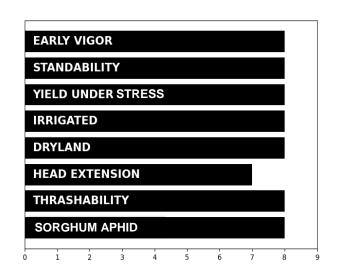

### **Agronomic Ratings**

| Agronomic Traits                         |           |                      |       |  |  |
|------------------------------------------|-----------|----------------------|-------|--|--|
| Grain Color                              | Bronze    | Drydown              | 9     |  |  |
| Endosperm Color                          | Yellow    | Head Exertion        | 7     |  |  |
| Head Type                                | Semi-open | Threshability        | 8     |  |  |
| Plant Height                             | Medium    | Heat Tolerance       | 8     |  |  |
| Early Vigor                              | 8         | Average Seeds/lbs.   | 12-14 |  |  |
| Standability 8                           |           | (thousands)          |       |  |  |
| Late Planting / Cool<br>Weather Response |           |                      |       |  |  |
| Disease / Insect Tolerance               |           |                      |       |  |  |
| Head Smut                                | 7         | Rust                 | 7     |  |  |
| Downy Mildew                             | 3         | Fusarium Rot         | 7     |  |  |
| Anthracnose                              | 7         | Green Bug Resistance | C, E  |  |  |
| Charcoal Rot                             | 8         | Sorghum Aphid        | 8     |  |  |
|                                          |           |                      |       |  |  |