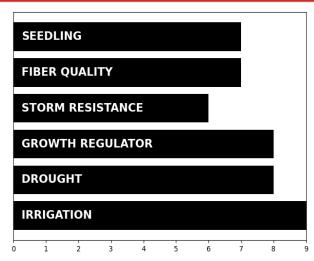

# Agronomic Ratings

Ratings Key: 9=Excellent, 5=Average, 1=Poor; HR=Highly Recommended, R=Recommended, N=Not Recommended, n/a=Testing not complete

\*\*Actual ratings based on best current information available and may be affected by changing environmental and management conditions.\*\*