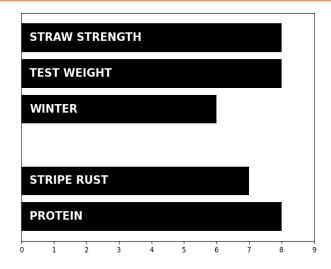

## **Agronomic Ratings**

| Insect / Disease Tolerance |     |                                                |     |  |  |
|----------------------------|-----|------------------------------------------------|-----|--|--|
| Leaf Rust                  | n/a | Stagnospora Glume Blotch<br>Fusarium Head Scab | n/a |  |  |
| Stripe Rust                | 7   | Fusarium Head Scab                             | n/a |  |  |
| Septoria Leaf Botch        | n/a | Stem Rust                                      | n/a |  |  |
| Tan Spot                   | n/a | Metribuzin Tolerance                           | n/a |  |  |
| Yellow Mosaic (WSSM)       | n/a | Soil Borne Mosaic Virus                        | n/a |  |  |
| Hessian Fly                | n/a | Barley Yellow Dwarf Virus                      | n/a |  |  |

# **Plant with these Varieties**

Ratings Key: 9=Excellent, 5=Average, 1=Poor; HR=Highly Recommended, R=Recommended, N=Not Recommended, n/a Testing not complete.

\*\*Actual ratings based on best current information available and may be affected by changing environmental and management conditions.\*\*