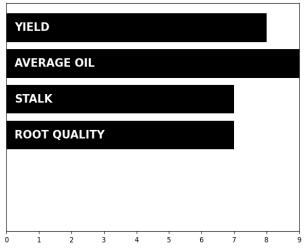

## Type: High Oleic

| Management & Positioning                                                                                | Agronomic Traits          |         |
|---------------------------------------------------------------------------------------------------------|---------------------------|---------|
| High oleic oilseed hybrid                                                                               | Trait Expr                | essSun® |
| Good disease tolerance                                                                                  | Days to Flower            | 66      |
| <ul> <li>Well suited to both dryland or irrigated situations</li> </ul>                                 | Days to Relative Maturity | 102     |
| <ul> <li>Good yield potential with good oleic values and oil<br/>content</li> </ul>                     | Self-Compatibility        | 8       |
|                                                                                                         | Plant Height (Inches)     | 67      |
| <ul> <li>Both oleic values and oil content can be influenced by<br/>environmental conditions</li> </ul> | Seed Color                | Black   |
|                                                                                                         | Stalk Quality             | 7       |
| <ul> <li>Well adapted to central and western growing regions of<br/>the Dakotas</li> </ul>              | Root Quality              | 7       |
|                                                                                                         | Downy Mildew              | PL8     |
| ExpressSun® herbicide trait                                                                             | Rust                      | n/a     |
|                                                                                                         | Phoma Black Stem          | n/a     |

Ratings Key: 9=Excellent, 5=Average, 1=Poor; HR=Highly Recommended, R=Recommended, N=Not Recommended, n/a Testing not complete.

\*\*Actual ratings based on best current information available and may be affected by changing environmental and management conditions.\*\*