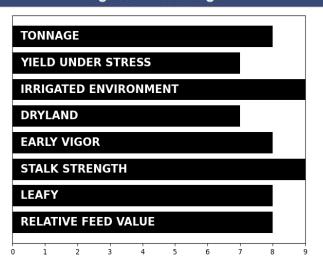

### Agronomic Ratings

| Agronomic Traits   |     |        |                             |                |  |  |  |
|--------------------|-----|--------|-----------------------------|----------------|--|--|--|
| Silage             |     | 9      | Early Vigor<br>Standability | 8              |  |  |  |
| Tonnage            |     | 8      | Standability                | Excellent      |  |  |  |
| Green Chop         |     | 9      | Harvest                     | at Dough Stage |  |  |  |
| Photoperiod sensit | ive | No     | Drought Tolera              | nce Good       |  |  |  |
| Protein            | Exc | ellent | Heat Tolerance              | Very Good      |  |  |  |
| Plant Height       |     | Short  |                             |                |  |  |  |
|                    |     |        |                             |                |  |  |  |