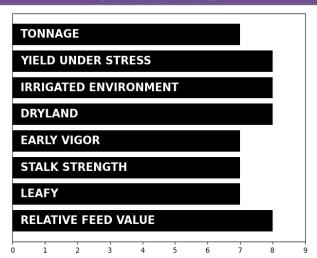

#### **Agronomic Ratings**

| Agronomic Traits                                |        |                |                                      |           |  |  |  |
|-------------------------------------------------|--------|----------------|--------------------------------------|-----------|--|--|--|
| Average Seeds / lb.19-20,000<br>Seed Size Small |        | Early Vigor    | 7.0                                  |           |  |  |  |
| Seed Size                                       | Small  | Standability   |                                      | ery Good  |  |  |  |
| Photoperiod sensitive                           | e No   | Harvest        | at Pre-Boot Stage<br>rance Excellent |           |  |  |  |
| Protein                                         | High   | Drought Toler  | ance                                 | Excellent |  |  |  |
| Plant Height                                    | Medium | Heat Tolerance |                                      | Excellent |  |  |  |