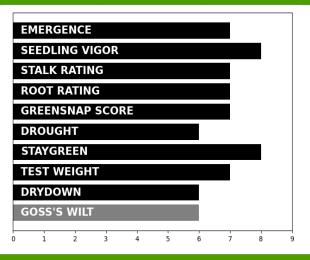

D27VC87RIB





## RM 87 | GDU 2070

VT2P-RIB

### **AVALIABLE RIB: YES**

## **Management & Positioning**

 Offers a balance of yield stability and top end performance

- Medium-tall with good stalks and good roots
- Very good early vigor and tolerant of high populations
- Semi-determinate and girthy ear type

 Very good eyespot and good northern leaf blight tolerance



Agronomic Ratings

| Agronomic Traits |  |  |  |  |
|------------------|--|--|--|--|
| 18-20            |  |  |  |  |
| Red              |  |  |  |  |
| Medium           |  |  |  |  |
| Medium           |  |  |  |  |
| Long             |  |  |  |  |
| Medium           |  |  |  |  |
|                  |  |  |  |  |
| N                |  |  |  |  |

# Precision Placement<sup>™</sup> Management

| Loams<br>/<br>bam<br>eacted<br>/ Drained<br>/ht Prone<br>bH<br>ity<br>Nitrogen | R<br>R<br>HR<br>R<br>N<br>N<br>R                                                                  |
|--------------------------------------------------------------------------------|---------------------------------------------------------------------------------------------------|
| /<br>pam<br>acted<br>/ Drained<br>