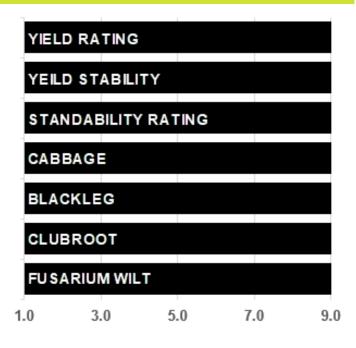

## **Agronomic Traits**

| Herbicide Technology      | Glyphosate |
|---------------------------|------------|
| Days to Flower            | 47.5       |
| Days to Relative Maturity | 89.3       |
| Plant Height (Inches)     | 43.3       |
| Standability              | Excellent  |
| Harvest Management        | Yes        |
| Clubroot Rating           | 9.0        |
| Blackleg Rating           | 9.0        |
| Fusarium Wilt Rating      | 9.0        |
| Yield Rating              | 9.0        |
|                           |            |

## **Agronomic Ratings**

Ratings Key: 9=Excellent, 5=Average, 1=Poor; HR=Highly Recommended, R=Recommended, N=Not Recommended, n/a=Testing not complete.
\*\*Actual ratings based on best current information available and may be affected by changing environmental and management conditions.\*\*